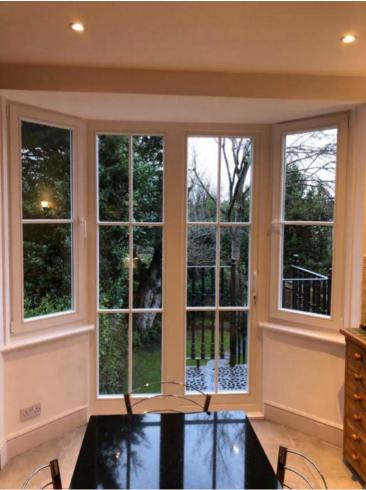

## SOUNDPROOF FRENCH DOORS

Designed for both modern and traditional properties, our soundproof French doors are not only beautiful, but provide incredible noise reduction values. Offering up to 51dB, they are the perfect solution for those suffering from the sounds of the city and sleepless nights.

## **BIG AND BEAUTIFUL**

Whether they're installed on your balcony, or the back of your property, french doors let in a lot ofnatural light and add serious value to your home. But why settle for that? With soundproof units you can shut out the sounds of sirens, the subway and overhead planes for good.

Soundproof French Doors

thesoundproofwindows.co.uk