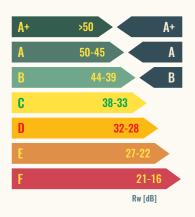

#### Acoustic Efficiency

#### SOUNDPROOF

Glazing: 40-43dB

Frame Thickness: 68mm (79 or 95)

Overall Reduction: Estimated Rw 43dB

#### SOUNDPROOF+

Glazing: 45-47dB

Frame Thickness: 78mm\*

Overall Reduction: Estimated Rw 45dB

#### ULTRA

*Glazing:* 50-51dB + 51dB Triple Glazing

*Frame Thickness:* 88mm\*

Overall Reduction: 47dB

\* This door is only available in the high performance range.

""I am very pleased with my new windows and doors - they make a big difference to the levels of airplane noise in the house."