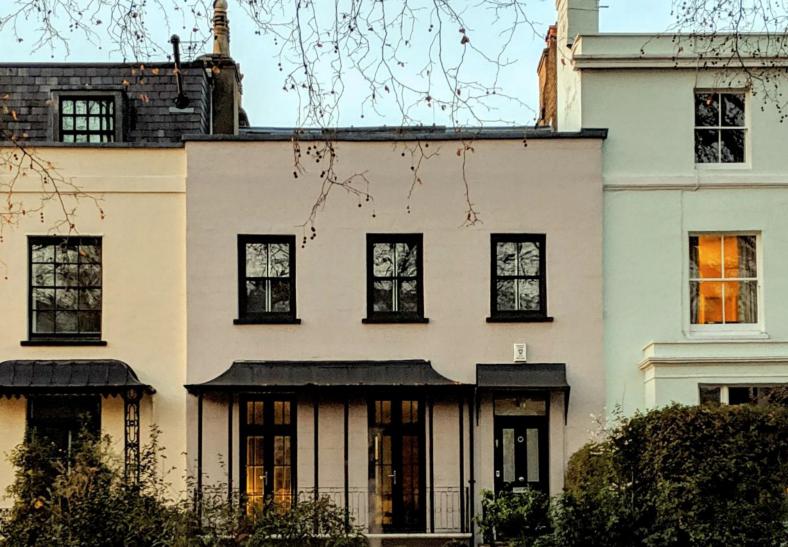

## SOUNDPROOF FRENCH DOORS

Designed for both modern and traditional properties, our soundproof French doors are not only beautiful, but provide incredible noise reduction values. Offering up to 51dB, they are the perfect solution for those suffering from the sounds of the city and sleepless nights.

## **BIG AND BEAUTIFUL**

Whether they're installed on your balcony, or the back of your property, french doors let in a lot ofnatural light and add serious value to your home. But why settle for that? With soundproof units you can shut out the sounds of sirens, the subway and overhead planes for good.

# **OUR FULL RANGE**

*Featuring top of the line acoustic glazing, our soundproof French doors let all the light in and keep all of the noise out.* 