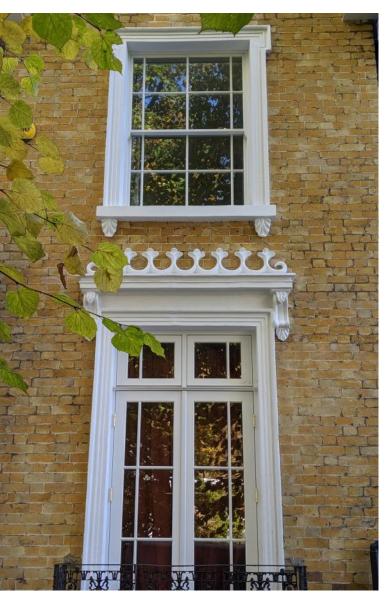

However, it's the choice of glass that will make the biggest impact. Incorporating Guardian Glass, you can choose to have frosted glazing installed to protect your privacy, or bevelled options for a little added flair.

#### GLASS 28, 38, 45.6, 55.6mm

Internally beaded

Standard:

- SGG Climaplus Safe Silence 40dB
- SGG Climaplus Safe Silence 46dB
- SGG Climaplus Safe Silence 50dB
- SGG Climaplus Safe Silence 51dB Options:
- Security glass
- Obscure glass