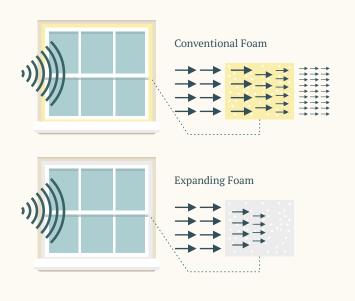

In addition to fitting your new windows, our specialist team have a unique installation process and utilise low expanding foams to ensure there are no gaps for noise to penetrate through.