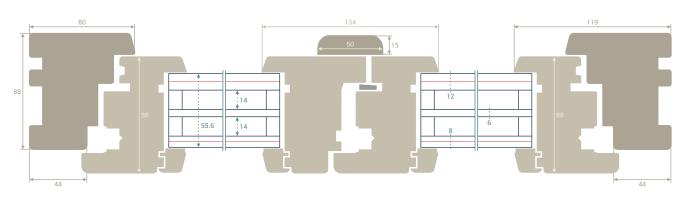

### **CROSS-SECTIONS**

Horizontal

Vertical

#### **CRITICAL DIMENSIONS**

- Front to back depth: 68, 78, 88, 95mm
- ▼ Jamb: 80mm
- Head: 80mm

#### GLASS 28, 38, 45.6, 55.6mm

Internally beaded

Standard:

- SGG Climaplus Safe Silence 40dB
- SGG Climaplus Safe Silence 46dB
- SGG Climaplus Safe Silence 50dB
- SGG Climaplus Safe Silence 51dB Options:
- Security glass
- Obscure glass