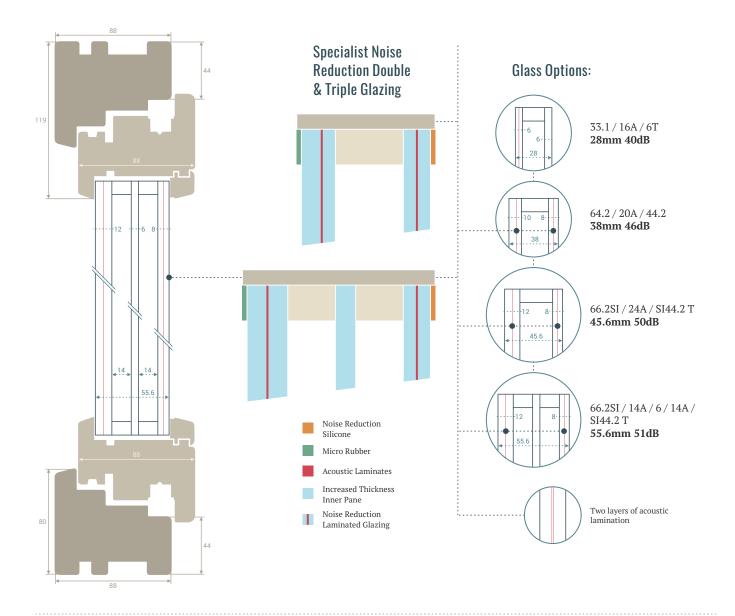

#### GLASS 28, 38, 45.6, 55.6mm

Internally beaded

Standard:

- SGG Climaplus Safe Silence 40dB
- SGG Climaplus Safe Silence 46dB
- SGG Climaplus Safe Silence 50dB
- SGG Climaplus Safe Silence 51dB Options:
- Security glass
- Obscure glass

### **CROSS-SECTIONS**

Horizontal

Vertical